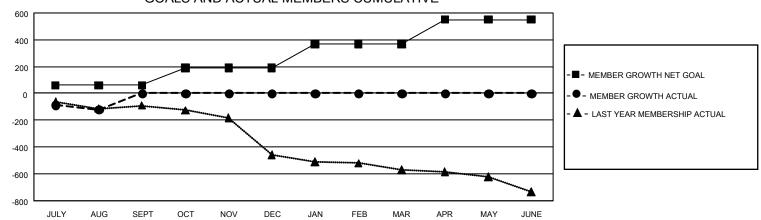

## GOALS AND ACTUAL MEMBERS CUMULATIVE

| DROPPED CLUBS: 1 |     | 23 CLUBS OF 288 ADDED 1 OR MORE<br>NEW MEMBERS | GENDER DISTRIBUTION             |                |       |
|------------------|-----|------------------------------------------------|---------------------------------|----------------|-------|
|                  |     |                                                | MALE                            | 3,693 (50.05%) |       |
|                  |     |                                                | FEMALE                          | 3,685 (49.95%) |       |
| DROPPED MEMBERS  |     |                                                |                                 | ,              |       |
| DECEASED         | 8   | CLICK HERE FOR CUMULATIVE                      | TOTAL FAMILY UNIT MEMBERS       |                | 3,111 |
| CLUB CANCELLED 0 |     | MEMBERSHIP DATA                                |                                 |                |       |
| OTHER            | 177 |                                                | FAMILY MEMBERS PAYING HALF DUES |                | 1,663 |
| TOTAL            | 185 |                                                |                                 |                |       |

## GMT Constitutional Area 3, Group F

REPORT DOES NOT INCLUDE CLUBS IN UNDISTRICTED AREAS.

|               | Club          | os          |               | Members               |                       |                         |                                                    |  |
|---------------|---------------|-------------|---------------|-----------------------|-----------------------|-------------------------|----------------------------------------------------|--|
|               | RESULTS FO    | R 2020-2021 |               | RESULTS FOR 2020-2021 |                       |                         |                                                    |  |
| QUARTER       | NEW CLUB GOAL | NEW CLUBS   | DROPPED CLUBS | QUARTER MEMB          | ER GROWTH NET<br>GOAL | MEMBER GROWTH<br>ACTUAL | DROPPED<br>MEMBERS ACTUAL<br>(including transfers) |  |
| JULY/AUG/SEPT | 6             | 0           | 1             | JULY/AUG/SEPT         | 60                    | 90                      | 185                                                |  |
| OCT/NOV/DEC   | 15            | 0           | 0             | OCT/NOV/DEC           | 130                   | 0                       | 0                                                  |  |
| JAN/FEB/MAR   | 12            | 0           | 0             | JAN/FEB/MAR           | 180                   | 0                       | 0                                                  |  |
| APR/MAY/JUNE  | 15            | 0           | 0             | APR/MAY/JUNE          | 180                   | 0                       | 0                                                  |  |