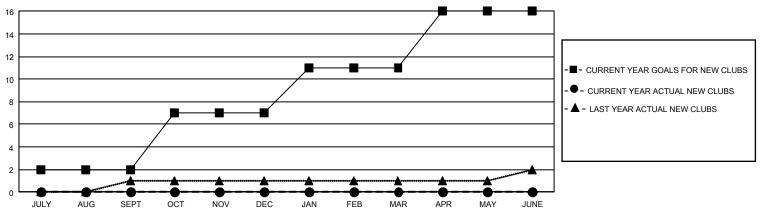

## GOALS AND ACTUAL NEW CLUBS CUMULATIVE

## GMT Constitutional Area 3, Group F

REPORT DOES NOT INCLUDE CLUBS IN UNDISTRICTED AREAS.

|               | Club          | os          |               | Members               |                       |                         |                                                    |  |
|---------------|---------------|-------------|---------------|-----------------------|-----------------------|-------------------------|----------------------------------------------------|--|
|               | RESULTS FO    | R 2020-2021 |               | RESULTS FOR 2020-2021 |                       |                         |                                                    |  |
| QUARTER       | NEW CLUB GOAL | NEW CLUBS   | DROPPED CLUBS | QUARTER MEMB          | ER GROWTH NET<br>GOAL | MEMBER GROWTH<br>ACTUAL | DROPPED<br>MEMBERS ACTUAL<br>(including transfers) |  |
| JULY/AUG/SEPT | 6             | 0           | 1             | JULY/AUG/SEPT         | 60                    | 90                      | 185                                                |  |
| OCT/NOV/DEC   | 15            | 0           | 0             | OCT/NOV/DEC           | 130                   | 0                       | 0                                                  |  |
| JAN/FEB/MAR   | 12            | 0           | 0             | JAN/FEB/MAR           | 180                   | 0                       | 0                                                  |  |
| APR/MAY/JUNE  | 15            | 0           | 0             | APR/MAY/JUNE          | 180                   | 0                       | 0                                                  |  |